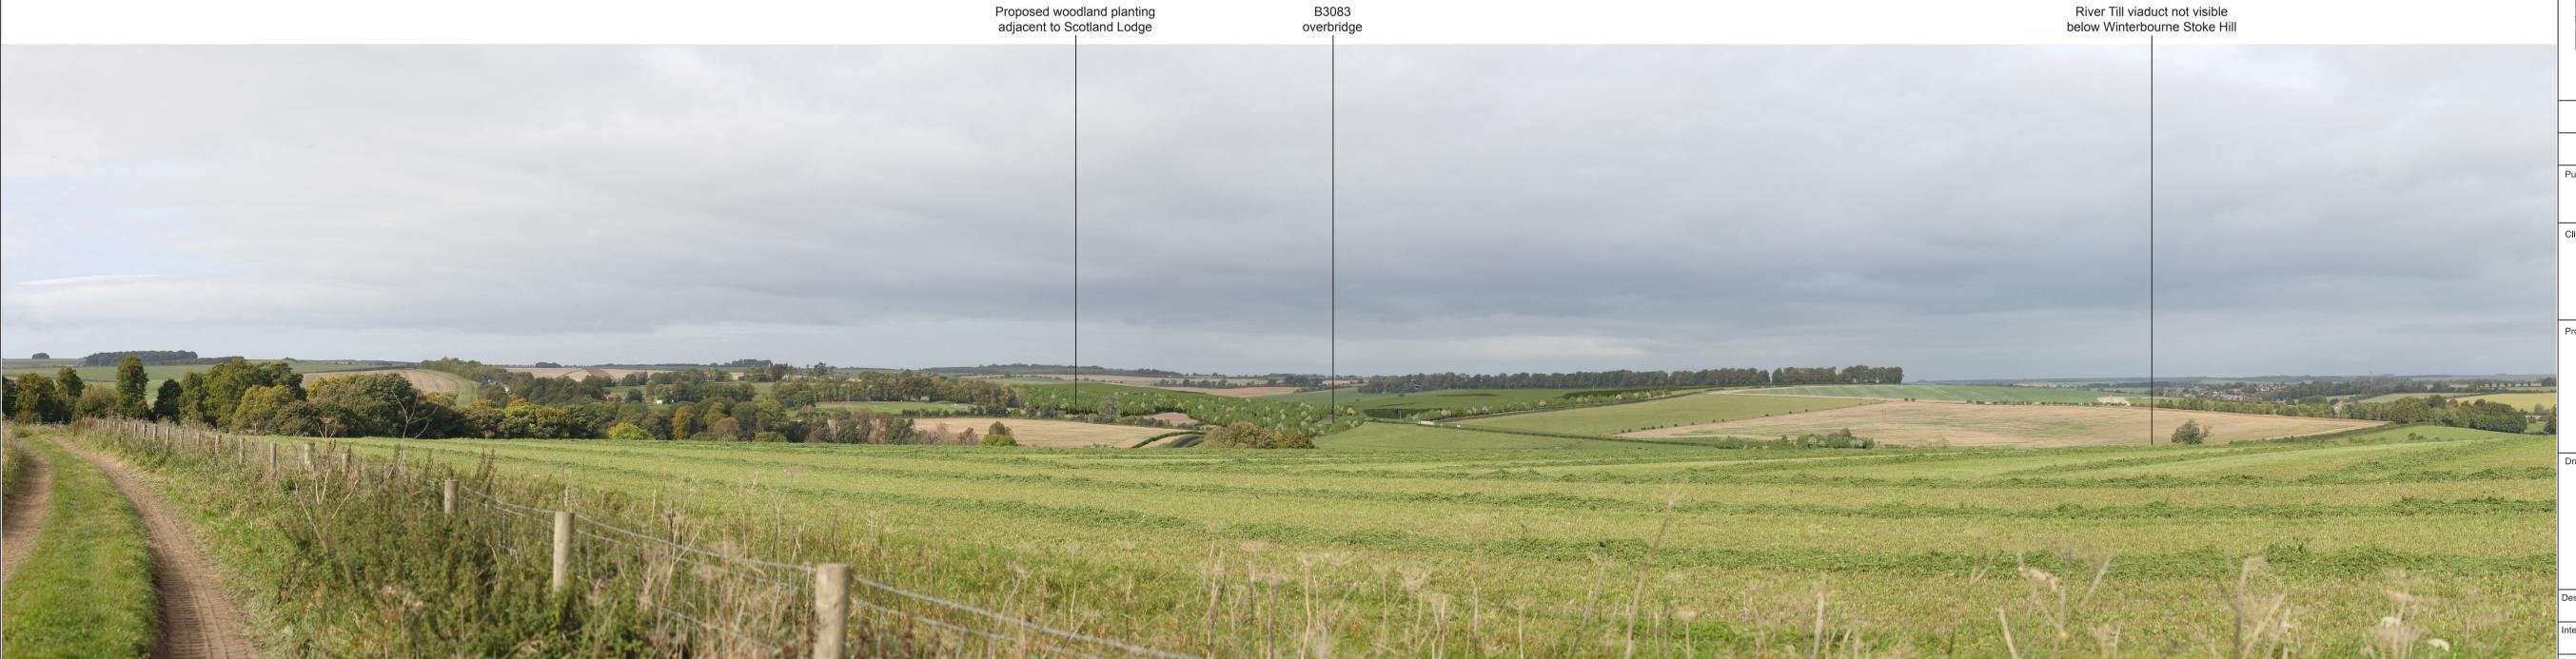

6.2 ENVIRONMENTAL STATEMENT FIGURE 7.69 -VIEWPOINT 9 VIEW NORTH-WEST FROM PROW (FOOTPATH WST011)

EXAMINING AUTHORITY QUESTION LV.1.9 (ii)

|               | JJH                  | JJH |  | TR          | R | RH | 29/05/19 |  |
|---------------|----------------------|-----|--|-------------|---|----|----------|--|
|               | Internal Project No. |     |  | Suitability |   |    |          |  |
|               | 60598638             |     |  | N/A         |   |    |          |  |
| Marie Control | Scale @ A1           |     |  | Zone        |   |    |          |  |
|               | N/A                  |     |  | N/A         |   |    |          |  |
|               |                      |     |  |             |   |    |          |  |