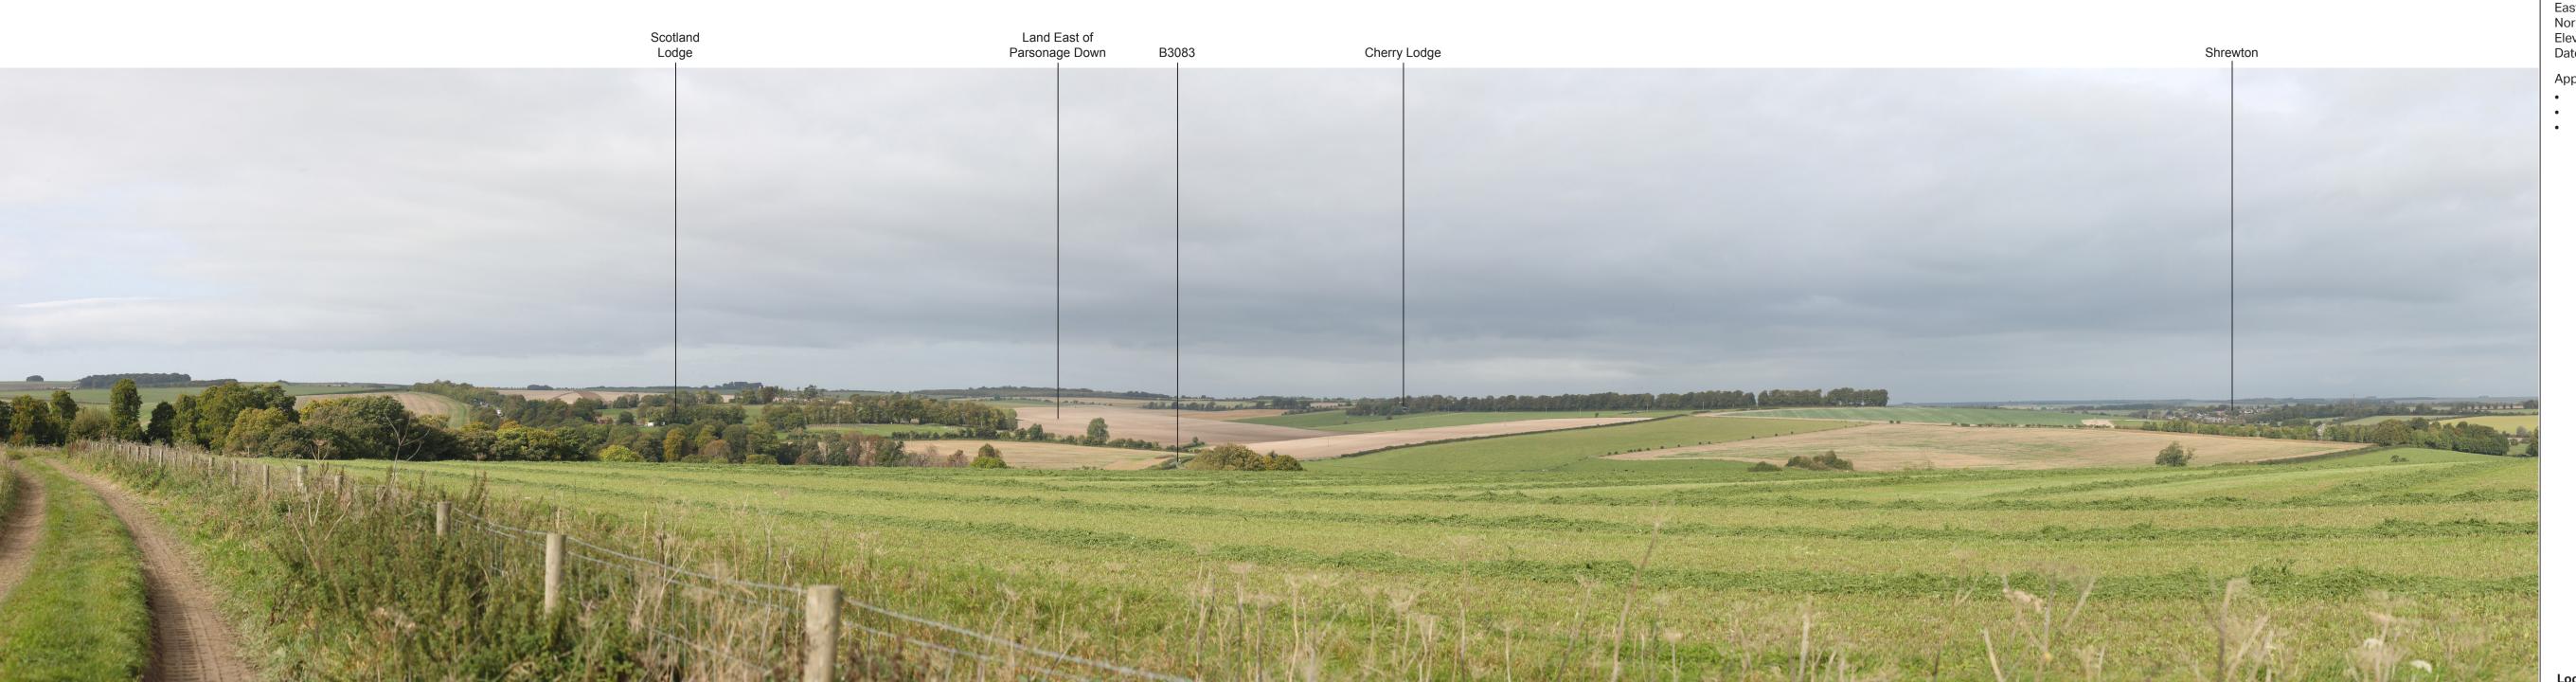

## Images to be viewed at a comfortable arm's length.

Canon EOS 5D Mk2 50 mm (Canon EF 50 mm f/1.8) Camera:

Horizontal Field of View: 100° 408157 140838 Northing: 119.31m 04/10/2017 10:44 Elevation: Date/Time:

## Approximate distance from:

- B3083 (at marked location) 0.9kmCherry Lodge 2.25kmShrewton 3.3km

© Crown copyright and database rights 2019 Ordnance Survey 100030649.

Purpose of issue

FINAL

Project Title

A303 AMESBURY TO BERWICK DOWN

6.2 ENVIRONMENTAL STATEMENT FIGURE 7.69 -VIEWPOINT 9 VIEW NORTH-WEST FROM PROW (FOOTPATH WST011)

EXAMINING AUTHORITY QUESTION LV.1.9 (ii)

|               | JJH                  | JJH |  | TR          | R | RH | 29/05/19 |  |
|---------------|----------------------|-----|--|-------------|---|----|----------|--|
|               | Internal Project No. |     |  | Suitability |   |    |          |  |
|               | 60598638             |     |  | N/A         |   |    |          |  |
| Marie Control | Scale @ A1           |     |  | Zone        |   |    |          |  |
|               | N/A                  |     |  | N/A         |   |    |          |  |
|               |                      |     |  |             |   |    |          |  |