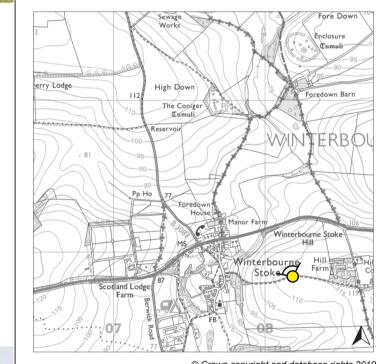

## Approximate distance from:

- B3083 (at marked location) 0.9kmCherry Lodge 2.25kmShrewton 3.3km

© Crown copyright and database rights 2019 Ordnance Survey 100030649.

Purpose of issue

FINAL

Project Title

A303 AMESBURY TO BERWICK DOWN